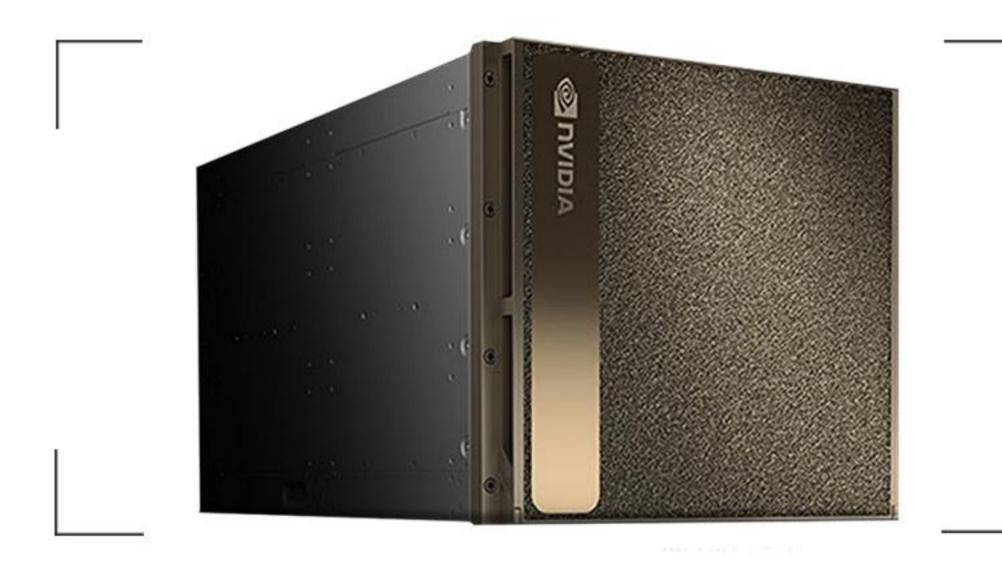

# NVIDIA DGX-2

NVIDIA® DGX-2™, the first 2 petaFLOPS system that combines 16 fully interconnected GPUs for 10X the deep learning performance.