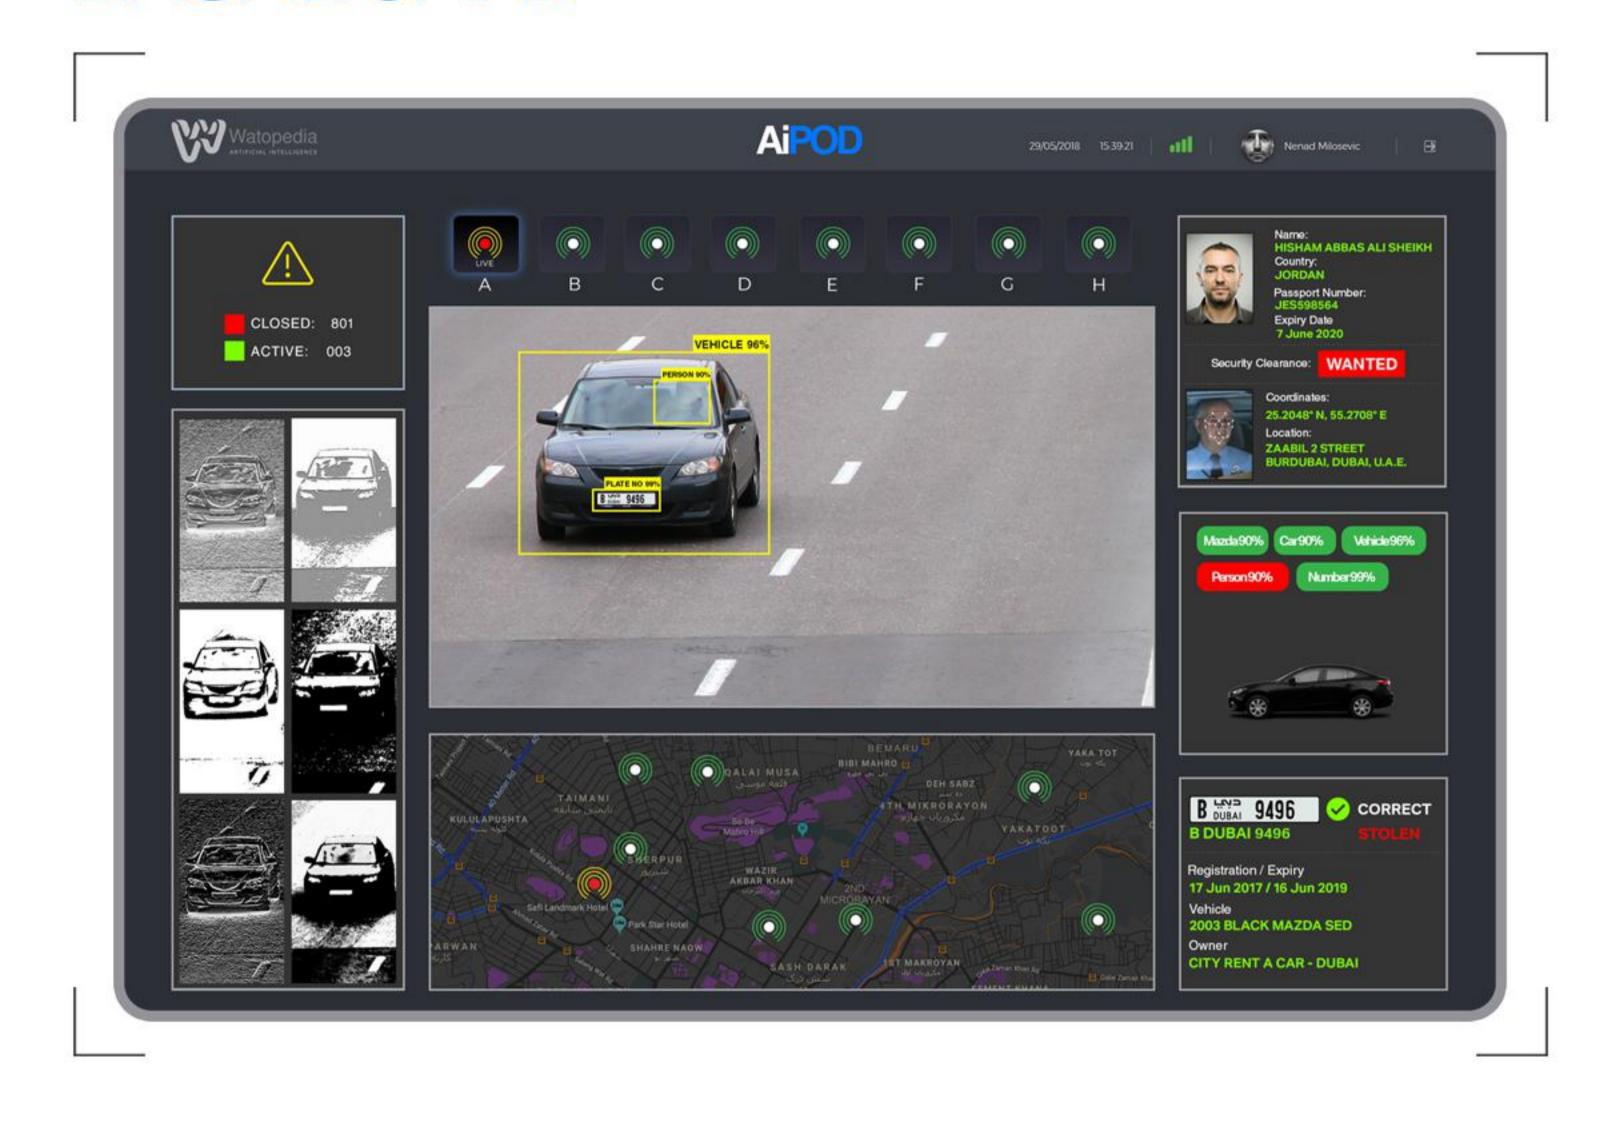

## DASHBOARD

#### DRI + Alerts

 Detect, Recognize and Identify persons, weapons, explosives, and other undesirable objects real-time

Detecting, Recognizing and Identifying (DRI) potential threats and triggering further action and alerts real-time, before they happen, will help to protect operators from harm through advance warning and intelligence from our AiPOD.