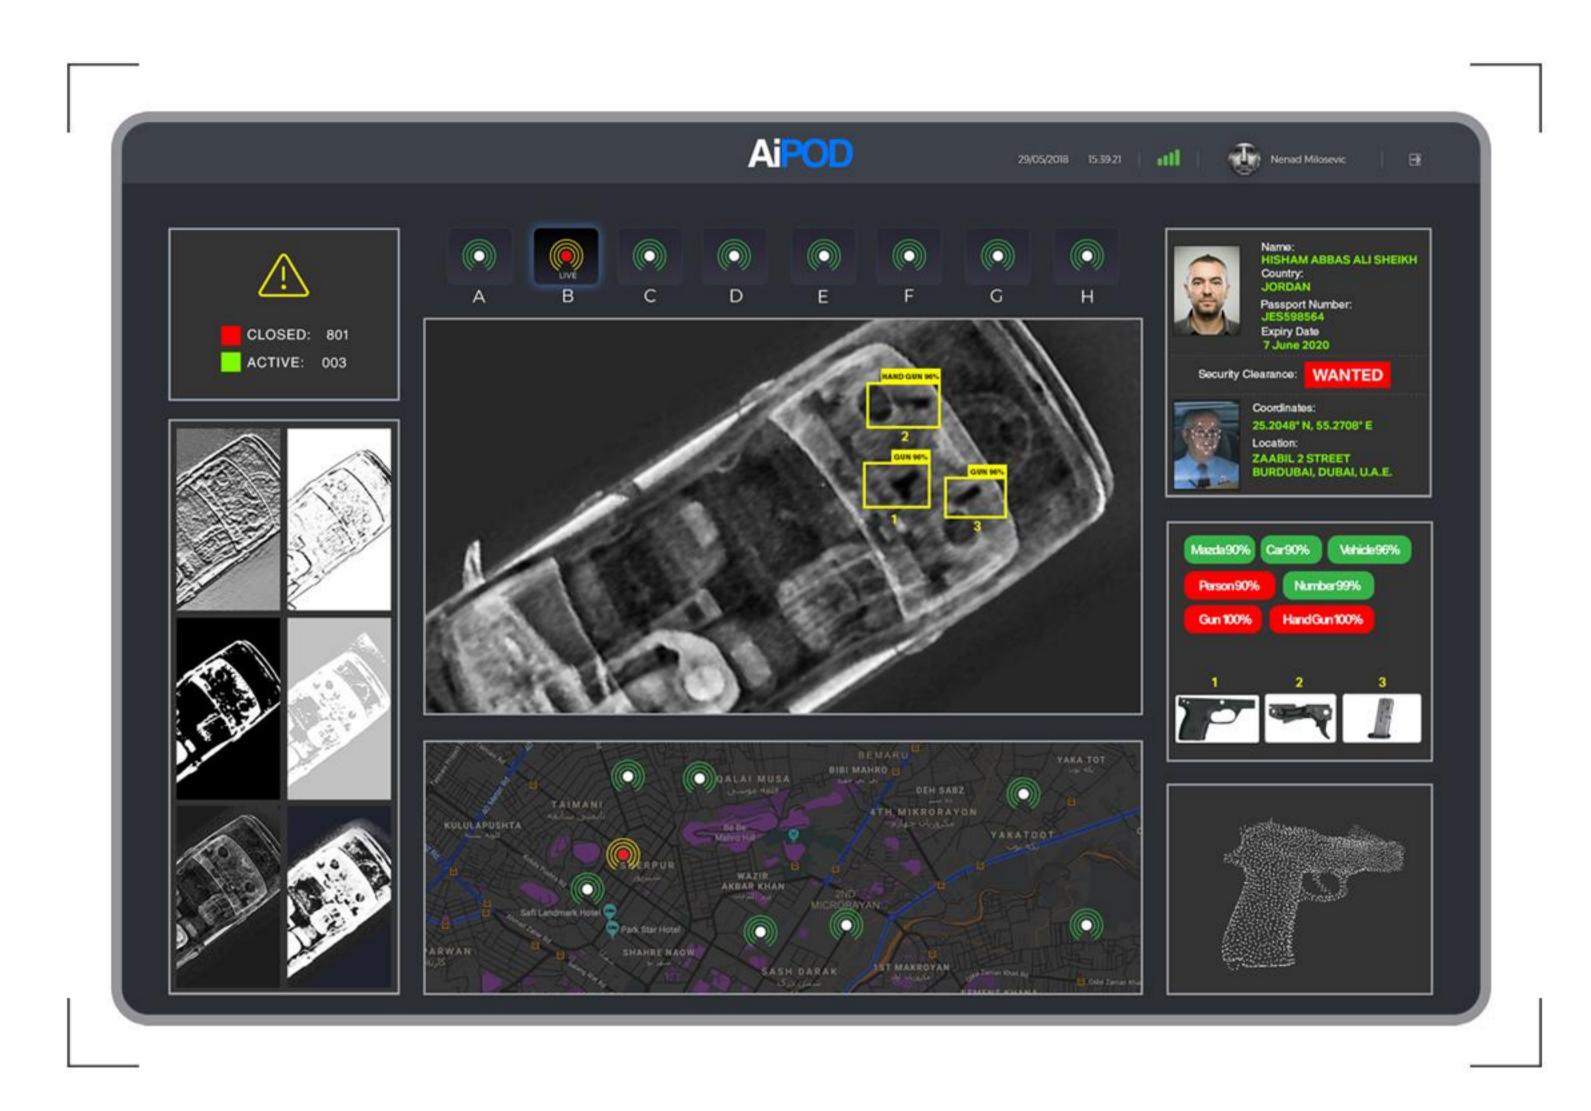

## DASHBOARD

#### DRI + Alerts

 Detect, Recognize and Identify persons, weapons, explosives, and other undesirable objects real-time

Detecting, Recognizing and Identifying (DRI) potential threats and triggering further action and alerts real-time, before they happen, will help to protect operators from harm through advance warning and intelligence from our AiPOD.