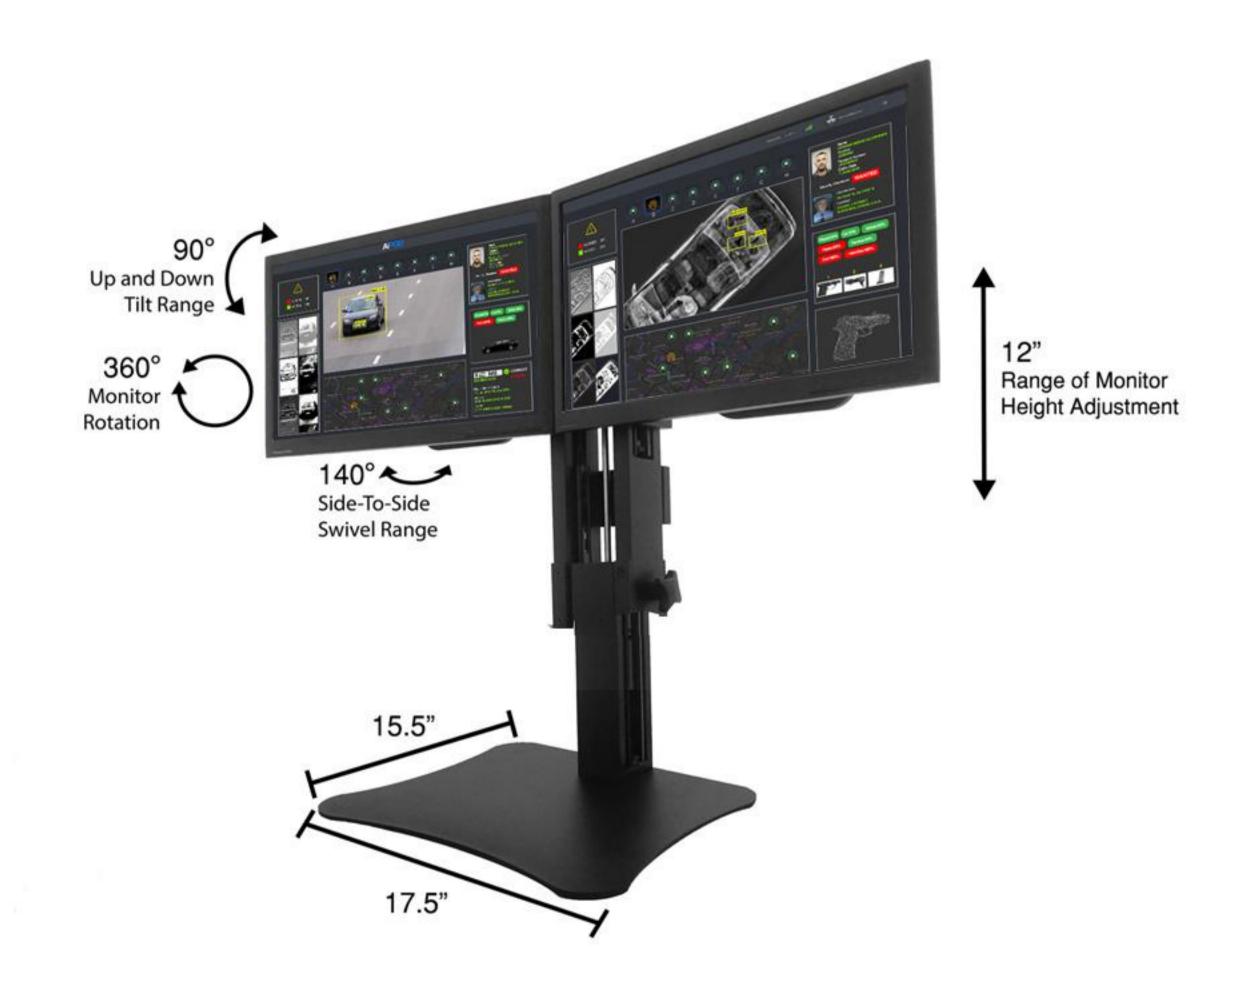

INTEGRATION PLATFORM OR POWERED BY THE AiPOD DOME

## KEY FEATURES

#### W100 Ai Core

- Our Al core uses a proprietary combination of CNNs, LSTMs, Reinforcement Learning and carefully crafted sensor and decisio`n-making algorithms
- Analyze complex sensor information for actionable insights

#### DRI + Alerts

 Detect, Recognize and Identify persons, weapons, explosives, and other undesirable objects real-time

#### Autonomous Behavior 24/7

- True positives cause AiPOD to investigate further by triggeringother sensors to gather data, learn more and send alerts to a mobile via encrypted satellite communications to our data center
- Connect the AiPOD platform to your existing Surveillance network

## DASHBOARD





# DUAL SCREEN COMMAND CENTER

NEC P-Series 24/7 Dual Large Screen Display



# NVIDIA DGX-2





NVIDIA® DGX-2™, the first 2 petaFLOPS system that combines 16 fully interconnected GPUs for 10X the deep learning performance.