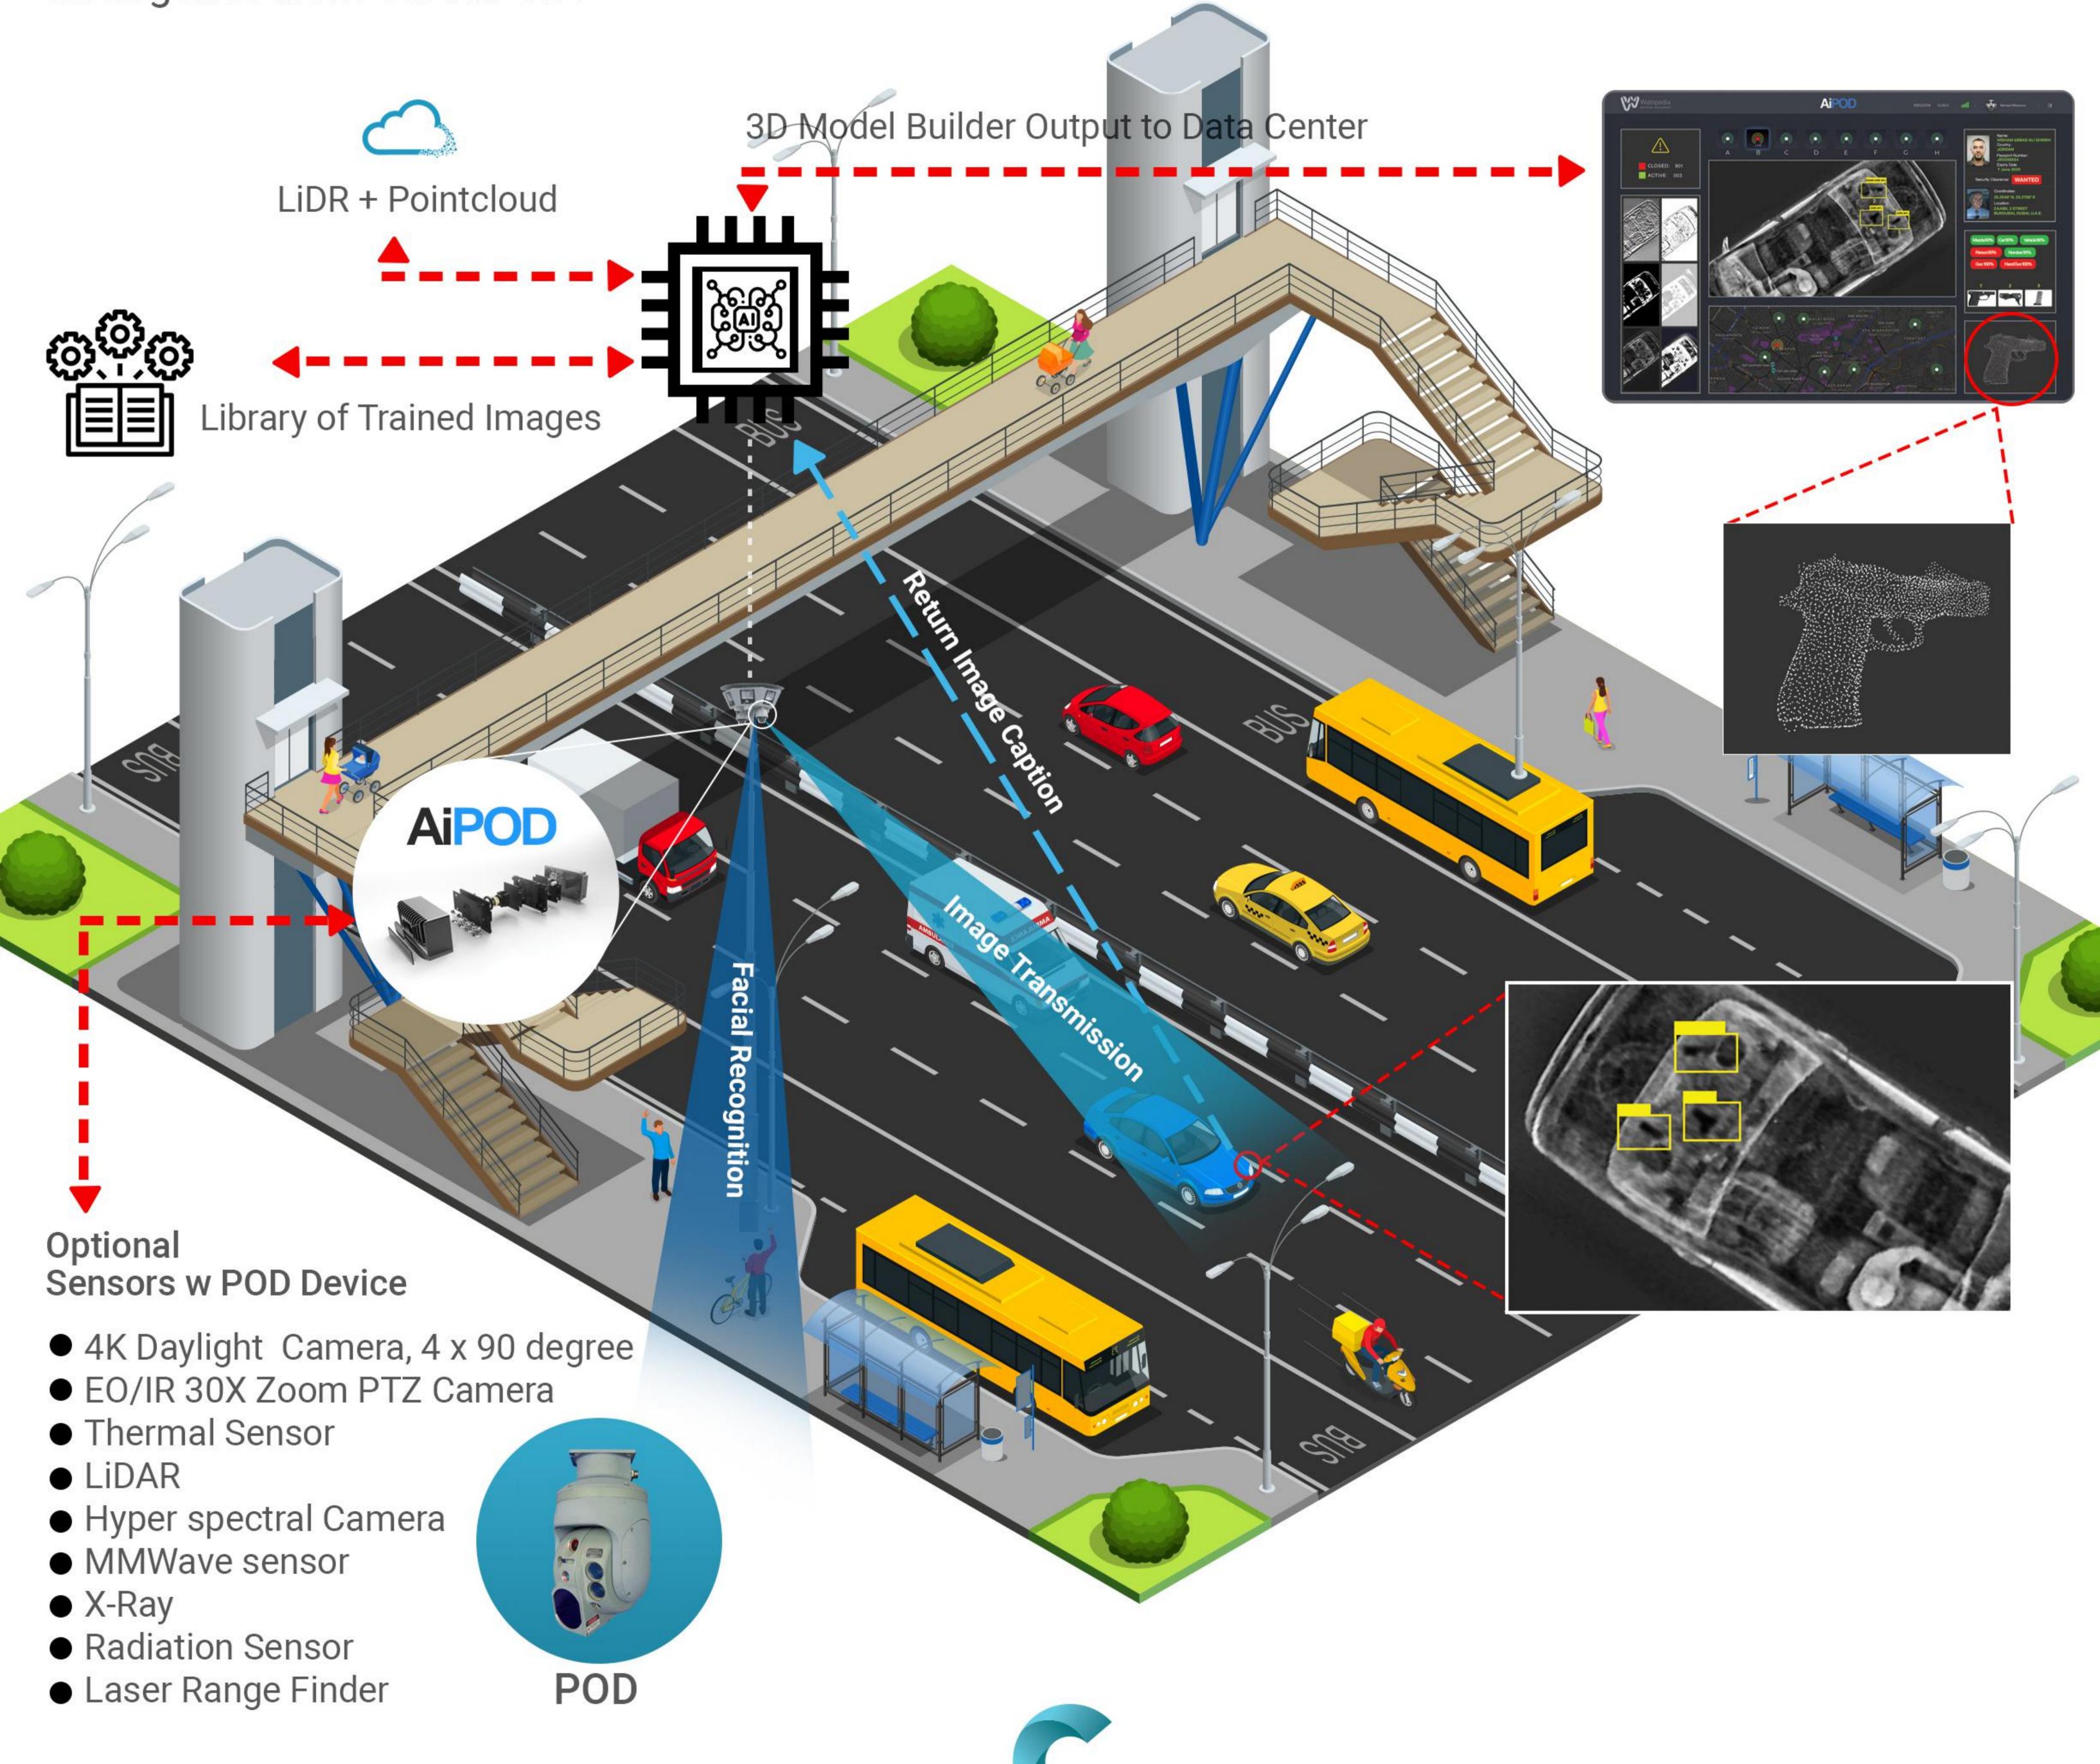

### OVERVIEW

Our multi-sensor security device, the AiPOD, is built with both commercial and military applications in mind.

AiPOD provides a groundbreaking form of artificial perception that fuses LiDR, X-Ray, Computer vision, a suite of Sensors and Artificial Intelligence to deliver unprecedented advancements in perception and surveillance for the AiPOD.

Detecting, Recognizing and Identifying (DRI) potential threats and triggering further action and alerts real-time, before they happen, will help to protect operators from harm through advance warning and intelligence from our AiPOD.

# INTEGRATION PLATFORM OR POWERED BY THE AiPOD DOME

#### W100 Ai Core

- Our Al core uses a proprietary combination of CNNs, LSTMs, Reinforcement Learning and carefully crafted sensor and decisio`n-making algorithms
- Analyze complex sensor information for actionable insights

#### DRI + Alerts

 Detect, Recognize and Identify persons, weapons, explosives, and other undesirable objects real-time

#### Autonomous Behavior 24/7

- True positives cause AiPOD to investigate further by triggeringother sensors to gather data, learn more and send alerts to a mobile via encrypted satellite communications to our data center
- Connect the AiPOD platform to your existing Surveillance network